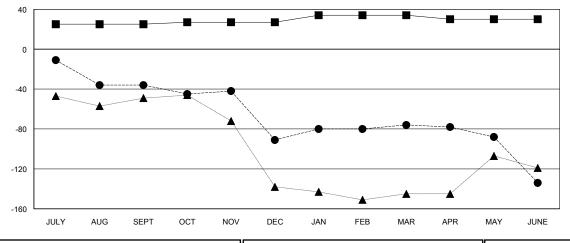

## STACEY JONES **LOCATION FLORIDA GMT CA** Clubs Members RESULTS FOR 2017-2018 RESULTS FOR 2017-2018 NEW CLUB GOAL NEW CLUBS DROPPED CLUBS MEMBER GROWTH NET MEMBER GROWTH DROPPED QUARTER QUARTER GOAL ACTUAL MEMBERS ACTUAL (including transfers) 0 0 25 24 56 JULY/AUG/SEPT JULY/AUG/SEPT 0 2 63 109 OCT/NOV/DEC OCT/NOV/DEC 0 0 0 7 52 29 JAN/FEB/MAR JAN/FEB/MAR 0 0 104 147 APR/MAY/JUNE APR/MAY/JUNE

| -■- MEMBER GROWTH NET GOAL        |  |
|-----------------------------------|--|
| - ● - MEMBER GROWTH ACTUAL        |  |
| - ▲ - LAST YEAR MEMBERSHIP ACTUAL |  |
|                                   |  |
|                                   |  |
|                                   |  |