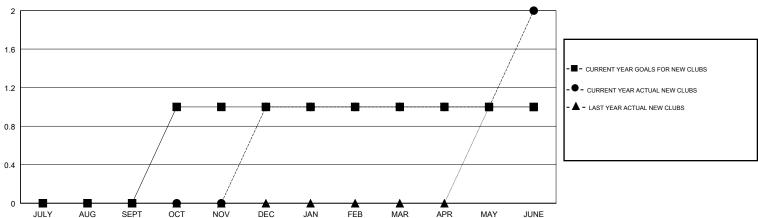

## STACEY JONES **LOCATION FLORIDA GMT CA** Clubs Members RESULTS FOR 2017-2018 RESULTS FOR 2017-2018 NEW CLUB GOAL NEW CLUBS DROPPED CLUBS MEMBER GROWTH NET MEMBER GROWTH DROPPED QUARTER QUARTER GOAL ACTUAL MEMBERS ACTUAL (including transfers) 0 0 25 24 56 JULY/AUG/SEPT JULY/AUG/SEPT 0 2 63 109 OCT/NOV/DEC OCT/NOV/DEC 0 0 0 7 52 29 JAN/FEB/MAR JAN/FEB/MAR 0 0 104 147 APR/MAY/JUNE APR/MAY/JUNE